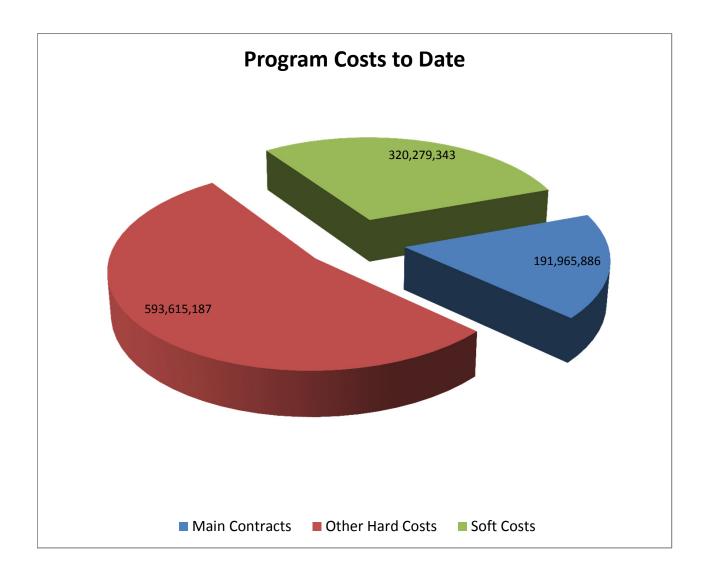

## West Contra Costa Unified School District Program Costs to Date Hard-Soft Cost Summary as of June 30, 2014

| Project Type        | Main Contracts | Other Hard Costs | Soft Costs  | Grand Total   |
|---------------------|----------------|------------------|-------------|---------------|
| Msr 1998-E Projects |                | 2,404,097        | 151,999     | 2,556,096     |
| Msr 2000-M Projects | 79,841,817     | 175,569,364      | 71,798,864  | 327,210,045   |
| Msr 2002-D Projects | 23,957,602     | 221,355,708      | 78,424,142  | 323,737,452   |
| Msr 2005-J Projects | 69,583,426     | 148,160,011      | 95,129,240  | 312,872,678   |
| Msr 2010-D Projects | 18,583,041     | 42,593,368       | 67,990,267  | 129,166,675   |
| Msr 2012-E Projects |                | 3,532,638        | 6,784,831   | 10,317,469    |
| <b>Grand Total</b>  | 191,965,886    | 593,615,187      | 320,279,343 | 1,105,860,416 |